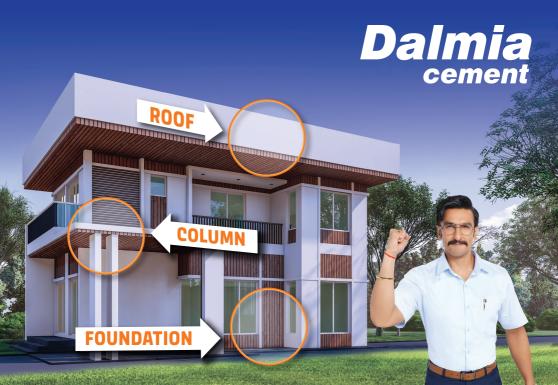

## Dalmia DSP -ULTIMATE-CONCRETE EXPERT

Dalmia DSP RCF Expert++ is engineered for high-strength applications like roofs, columns, and foundations. Made with high-quality clinker, processed fly ash, gypsum, and additives, its key feature is high reactive silica. This silica reacts with liberated lime to form additional "CSH" gel, a process called secondary hydration. This fills pores in the concrete, significantly reducing permeability and protecting it from water damage and chemical penetration, resulting in exceptionally strong and durable structures.